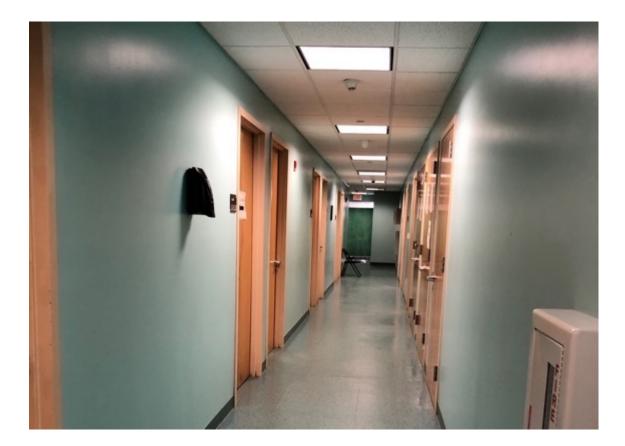

# Adult Wing

- Changes to be made
- LED Lighting
- Ceiling Tiles
- ► Flooring
- Paint
- Signage
- Artwork?