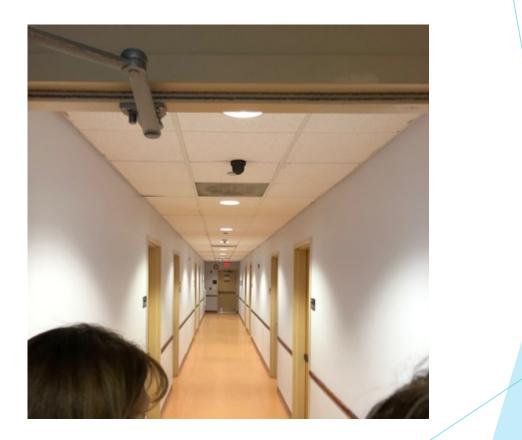

# Adult Wing

- Changes to be made
- LED Lighting
- Ceiling Tiles
- ► Flooring
- Paint
- Signage
- Artwork?

### Adult (Male) Wing -Bedrooms

- Changes to be made
- LED Lighting
- Ceiling Tiles
- Paint
- Flooring
- Signage
- Metal Sheeting on bottom half of doors