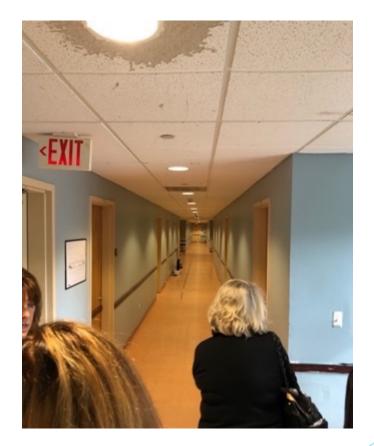

# Adult Wing

- Changes to be made
- LED Lighting
- Ceiling Tiles
- ► Flooring
- Paint
- Signage
- Artwork?

# Entrance to "G" Wing (Where Patients' Families enter for visits)

Changes to be made

LED Lighting

Paint

Artwork/Mural/Insprirational?

Flooring??