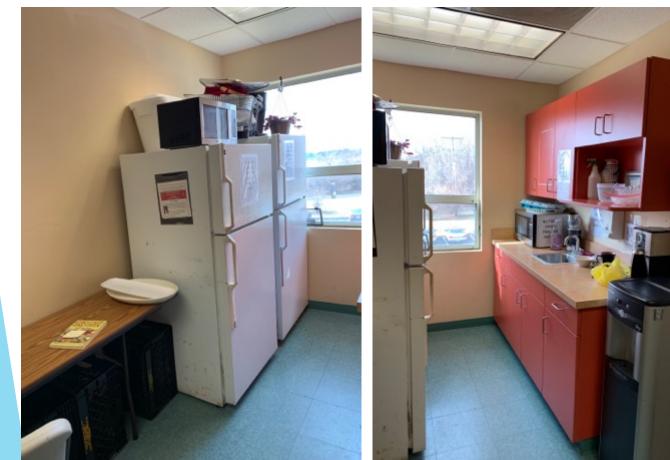

### Break Room for Staff

Changes to be made

#### LED Lighting

- Ceiling Tiles
- Paint
- Commercial style appliances
- Refrigerator
- Microwave
- Cabinetry/Countertop