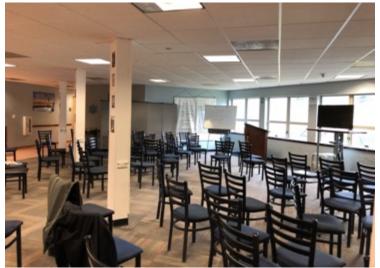

### Adolescent Day Room

- Changes to be made
- LED Lighting
- Paint
- Carpet Tiles
- Ceiling Tiles
- New Chairs
- Lounge Furniture
- Black/White Boards

### Adult Day Room

Changes to be made

- > LED Lighting
- > Paint
- ➤ Flooring
- > Carpet Tiles
- Ceiling Tiles
- New Chairs
- Lounge Furniture