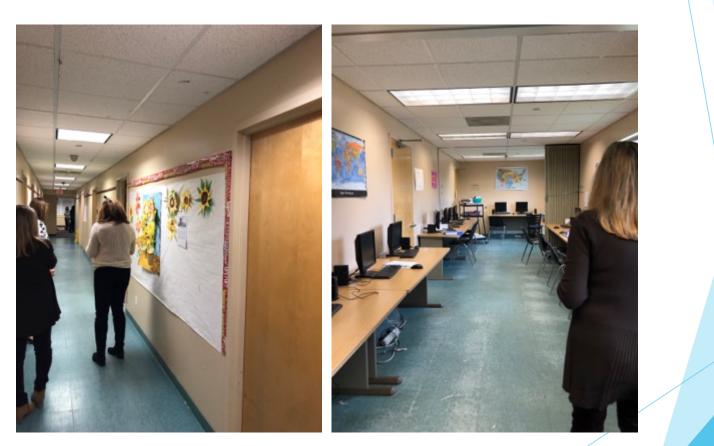

### Adolescent Unit- Classrooms

- Changes to be made
- LED Lighting
- Flooring
- Paint
- New Chairs
- Blinds?
- Bulletin Boards