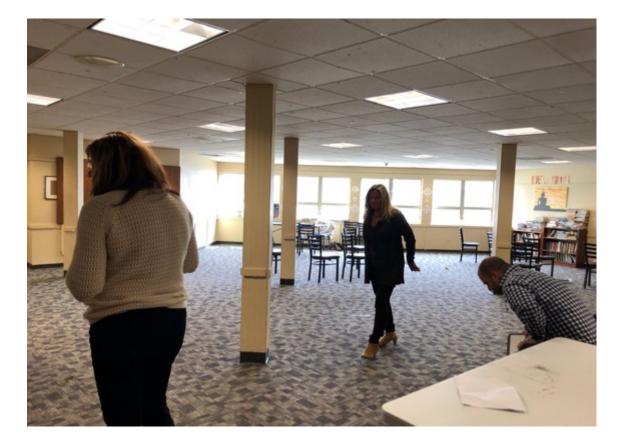

### Adolescent Day Room

- Changes to be made
- LED Lighting
- Paint
- Carpet Tiles
- Ceiling Tiles
- New Chairs
- Lounge Furniture
- Black/White Boards

### Adult Day Room

Changes to be made

- > LED Lighting
- > Paint
- ➤ Flooring
- > Carpet Tiles
- Ceiling Tiles
- New Chairs
- Lounge Furniture