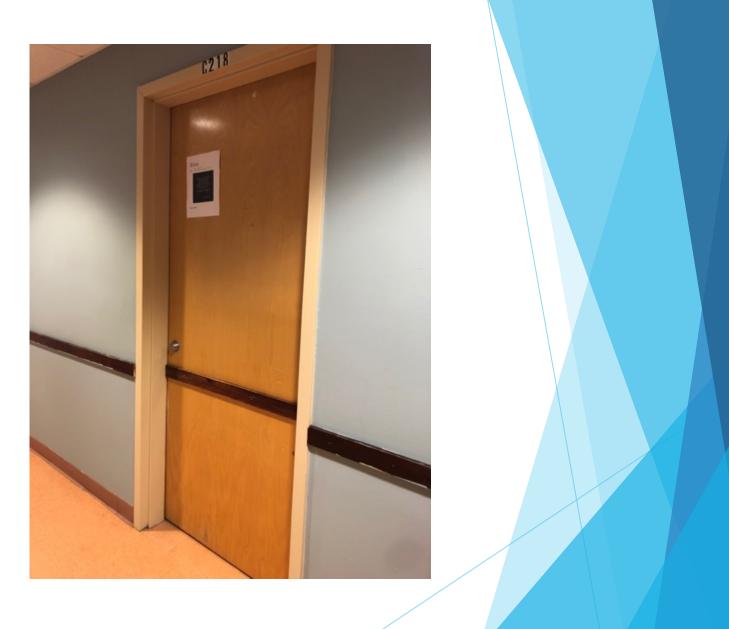

### Adolescent Bedroom Door

- Changes to be made
- Metal Sheeting on bottom half of door?
- Better signage

### Adult (Male) Wing -Bedrooms

- Changes to be made
- LED Lighting
- Ceiling Tiles
- Paint
- Flooring
- Signage
- Metal Sheeting on bottom half of doors